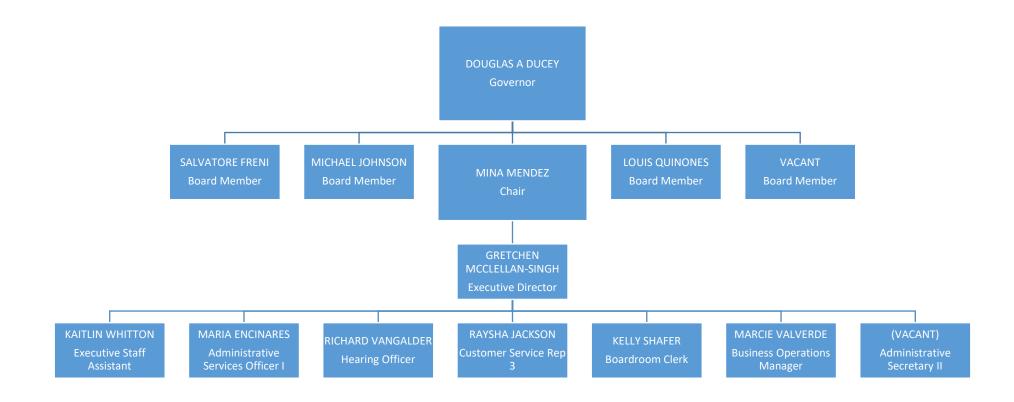

DOUGLAS A. DUCEY GOVERNOR

MINA MENDEZ CHAIRMAN

ARIZONA BOARD OF EXECUTIVE CLEMENCY 1645 West Jefferson, Suite 101 ~ Phoenix, Arizona 85007-3000 PHONE (602) 542-5656 ~ FAX (602) 542-5680

August 31, 2022

The Honorable Douglas A. Ducey Governor of the State of Arizona 1700 West Washington Street, 9th Floor Phoenix, AZ 85007

Dear Governor Ducey,

On behalf of the Arizona Board of Executive Clemency, I submit to you the Fiscal Year 2024 Budget Plan and five-year Strategic Plan. This submittal reflects the priorities you established and the Board's responsibility to ensure Arizona's government is fiscally responsible.

Sincerely,

Gretchen McClellan-Singh Executive Director Arizona Board of Executive Clemency