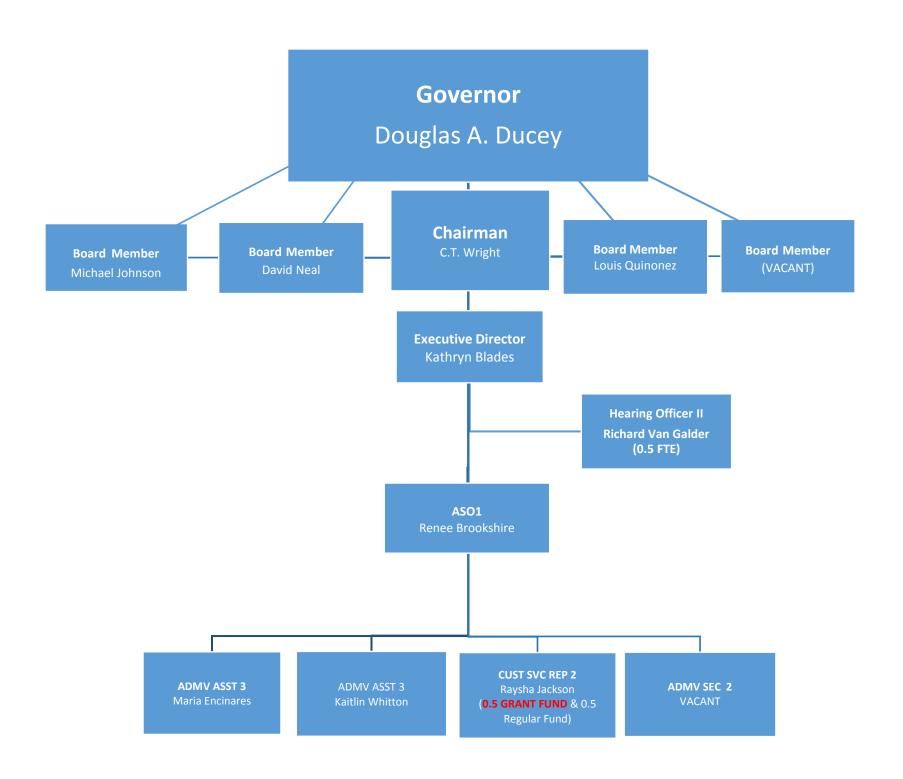

C.T. Wright CHAIRMAN



1645 West Jefferson Suite 101 Phoenix, Arizona 85007-3000 (602) 542-5656 FAX (602) 542-5680

August 30, 2019

The Honorable Douglas A. Ducey Governor of the State of Arizona 1700 West Washington Street, 9<sup>th</sup> Floor Phoenix, Arizona 85007

Dear Governor Ducey-

On behalf of the Arizona Board of Executive Clemency, I submit to you the Fiscal Year 2021 Budget Plan and five year Strategic Plan. This submittal reflects the priorities you established and the Board's responsibility to ensure Arizona's government is fiscally responsible.

Sincerely,

C.T. Wright Chairman

Arizona Board of Executive Clemency

C.t. Commit





### **State of Arizona Budget Request**

**State Agency** 

### **Board of Executive Clemency**

**Total Amount Requested:** 

A.R.S. Citation: **31-401** 

Appropriated Funds

 
 FY 2020 Approp
 FY 2021 Fund. Issue
 FY 2021 Total Budget

 1,150.0
 94.4
 1,244.4

 1,150.0
 94.4
 1,244.4

#### **Governor DUCEY:**

This and the accompanying budget schedules, statements and explanatory information constitute the operating budget request for this agency for Fiscal Year 2021.

To the best of my knowledge all statements and explanations contained in the estimates submitted are true and correct.

Agency Head: Kathryn Blades

Title: Executive Director

Non-Appropriated Funds

IGA and ISA Fund

General Fund

Total Amount Planned:

 FY 2020
 FY 2021
 FY 2021

 Expd. Plan
 Fund. Issue
 Total Budg